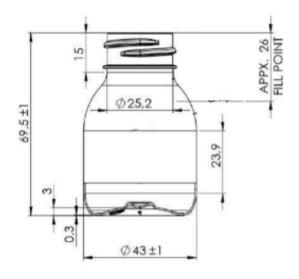

## **General** info

Item no. (SKU):

Family / Range: Cosmo Sirop

 Capacity:
 60ml

 Neck:
 28/410

 Weight:
 9

 Shape:
 Round

 Material:
 PET